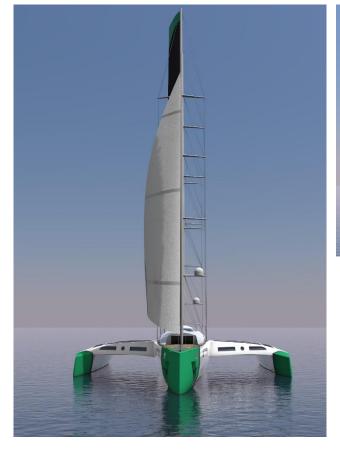

## Bristol to Boston Less than 10 Days Emission Free

© Steller Systems Ltd.

Steller Yachts has worked with VoyageVert to design a sustainable sailing ferry capable of transporting 200 passengers across the Atlantic in 10 days.

| Key Specifications  |                    |                   |                           |
|---------------------|--------------------|-------------------|---------------------------|
| Voyage Duration     | 10 days            | Cruise Speed      | 20kts                     |
| Waterline<br>Length | 110m               | Communal<br>Areas | 850m <sup>2</sup>         |
| Displacement        | 1400 te            | Complement        | 200 Passengers<br>46 Crew |
| Beam                | 54m                | Twin Cabins       | 4.5m <sup>2</sup>         |
| Sail Area           | 4820m <sup>2</sup> | 4 Berth Cabins    | 8 <i>m</i> <sup>2</sup>   |