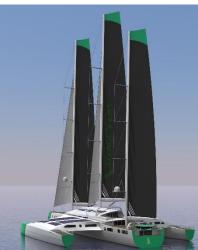

## Bristol to Boston Less than 10 Days Emission Free

© Steller Systems Ltd.

Steller Yachts has worked with VoyageVert to design a sustainable sailing ferry capable of transporting 200 passengers across the Atlantic in 10 days.

| Key Specifications  |                    |                   |                           |
|---------------------|--------------------|-------------------|---------------------------|
| Voyage Duration     | 10 days            | Cruise Speed      | 20kts                     |
| Waterline<br>Length | 110m               | Communal<br>Areas | 850m <sup>2</sup>         |
| Displacement        | 1400 te            | Complement        | 200 Passengers<br>46 Crew |
| Beam                | 54m                | Twin Cabins       | 4.5m <sup>2</sup>         |
| Sail Area           | 4820m <sup>2</sup> | 4 Berth Cabins    | 8 <i>m</i> <sup>2</sup>   |