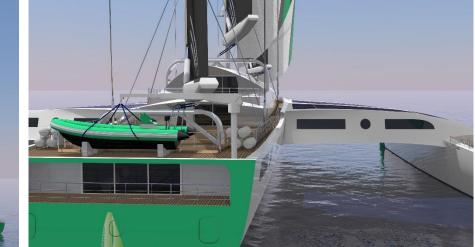

## Bristol to Boston Less than 10 Days Emission Free

© Steller Systems Ltd.

Steller Yachts has worked with VoyageVert to design a sustainable sailing ferry capable of transporting 200 passengers across the Atlantic in 10 days.

| Key Specifications  |                    |                   |                           |
|---------------------|--------------------|-------------------|---------------------------|
| Voyage Duration     | 10 days            | Cruise Speed      | 20kts                     |
| Waterline<br>Length | 110m               | Communal<br>Areas | 850m <sup>2</sup>         |
| Displacement        | 1400 te            | Complement        | 200 Passengers<br>46 Crew |
| Beam                | 54m                | Twin Cabins       | 4.5m <sup>2</sup>         |
| Sail Area           | 4820m <sup>2</sup> | 4 Berth Cabins    | 8 <i>m</i> <sup>2</sup>   |